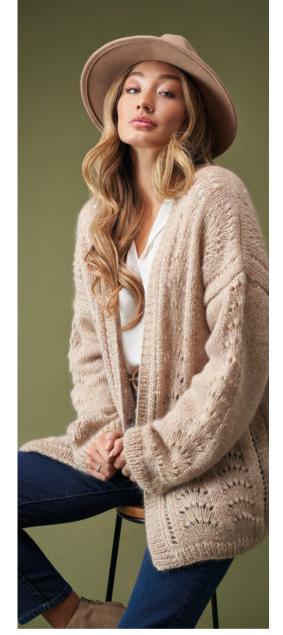

# LACE CARDIGAN •••

quail studio

| CI | 7 | E |
|----|---|---|
| JI | _ | _ |

| To fit bust |         |           |         |         |    |
|-------------|---------|-----------|---------|---------|----|
| 71-76       | 81-86   | 91-97     | 102-107 | 112-117 | cm |
| 28-30       | 32-34   | 36-38     | 40-42   | 44-46   | in |
| Actual bust | measure | ment of g | jarment |         |    |
| 108         | 118     | 129       | 139     | 148     | cm |
| 421/2       | 461/2   | 50¾       | 54¾     | 581/4   | in |

# Shorter Length version Rowan Kidsilk Haze

| 5         | 6          | 6        | 6 | 0 | x z5gm |
|-----------|------------|----------|---|---|--------|
| (photogra | phed in Pe | arl 590) |   |   |        |
| Rowan Kid | d Classic  |          |   |   |        |
| 7         | 8          | 8        | 9 | 9 | x 50gm |
| (photogra | phed in Nu | ude 898) |   |   | · ·    |

# Long Length version Rowan Kidsilk Haze

| 5                             | 6 | 6 | 7 | 7 | x 25gm |  |  |  |
|-------------------------------|---|---|---|---|--------|--|--|--|
| (photographed in White 612)   |   |   |   |   |        |  |  |  |
| Rowan Kid Classic             |   |   |   |   |        |  |  |  |
| 8 9 9 10 11 x5                |   |   |   |   |        |  |  |  |
| (photographed in Feather 828) |   |   |   |   |        |  |  |  |